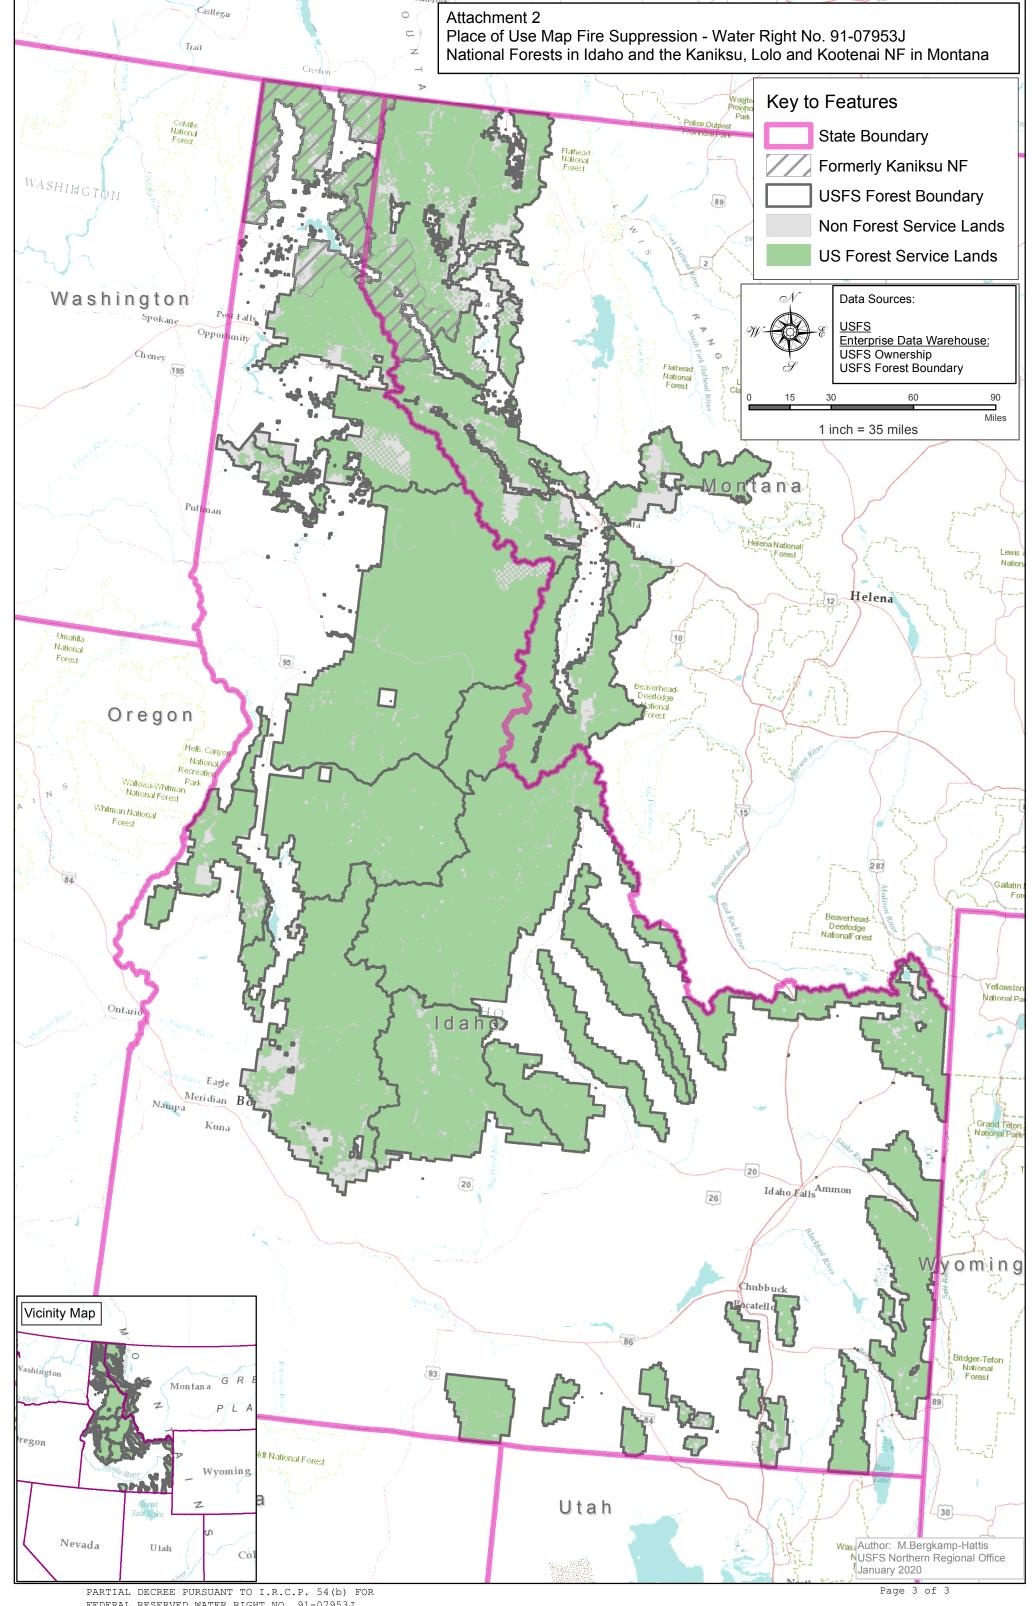

PERIOD OF USE

Administrative-Fire Suppression 01/01 - 12/31

PLACE OF USE: National Forests in Idaho and the Kaniksu, Lolo and Kootenai National Forests in

Montana.

See Attachment 2.

OTHER PROVISIONS NECESSARY FOR DEFINITON OR ADMINISTRATION OF THIS WATER RIGHT:

## Attachment 1

|   | А            | В             | С        | D     | E       | F  | G                         |
|---|--------------|---------------|----------|-------|---------|----|---------------------------|
| 1 | SOURCE NAME  | TO TRIBUTARY  | TOWNSHIP | RANGE | SECTION | QQ | SURVEY CODE<br>AND NUMBER |
| 2 | Marble Creek | St. Joe River | 45N      | 03E   | 13      |    |                           |